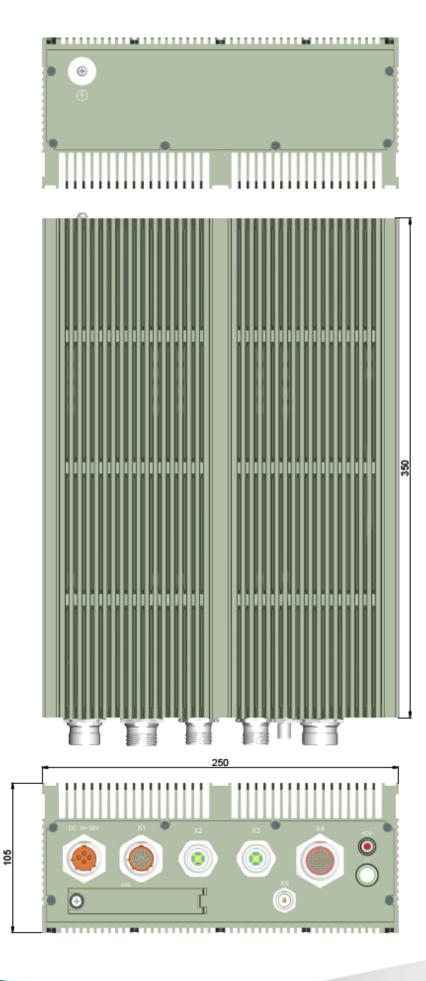

AND

AIR

- Extreme Temperature : -20°C to +60°C Degree
- Dimensions : 250(W) x 350 (L) x 105 (H) mm

#### SYSTEM

| CPU            | Intel® 13 Gen. Raptor Lake-H Processors, integrated Intel® Iris® Xe Graphics<br>- Intel® Core® i7-13800HRE, 45W , 14C/20T, Freq. 2.5/5 GHz, 24MB cache |
|----------------|--------------------------------------------------------------------------------------------------------------------------------------------------------|
| Memory type    | 16GB DDR5 5600 Mbps SO-DIMM, Up to 96GB , non-ECC                                                                                                      |
| GPU            | NVIDIA RTX™ A2000, 4GB GDDR6 memory, 2560 CUDA cores                                                                                                   |
|                | 2x Full-size mini PCIe                                                                                                                                 |
| Expansion Slot | 1x M.2 2280 M key (both PCIe Gen3 x4 from PEG)                                                                                                         |
|                | 1x SATAIII                                                                                                                                             |
| STORAGE        |                                                                                                                                                        |
| SATA           | 1x 2.5" 512GB SSD, Hot Swappable SSD/HDD slot                                                                                                          |
| M.2            | 1x 2280 M key (option)                                                                                                                                 |
| ETHERNET       |                                                                                                                                                        |
| Ethernet       | 2x 10/100/1000 /2.5G Ethernet Ports (One from CPU module)                                                                                              |
| FRONT I/O      |                                                                                                                                                        |
| DC-IN          | 1x 18V~36V DC-IN with D38999 connector                                                                                                                 |
| X1             | 1x DVI with D38999 connector                                                                                                                           |
| X2             | 1x USB3.0 with D38999 Pin type connector                                                                                                               |
| Х3             | 1x USB3.0 with D38999 Pin type connector                                                                                                               |
| X4             | 1x GLAN +2x COM(RS232) with D38999 connector                                                                                                           |
| X5             | 1x 3G-SDI output with BNC connector                                                                                                                    |
| LED            | 1x SSD/HDD LED indicator                                                                                                                               |
| Switch         | 1x IP65 power button , with LED indicator                                                                                                              |
| REAR I/O       |                                                                                                                                                        |
| GND            | 1x GND screw                                                                                                                                           |
| Power          |                                                                                                                                                        |
| Power input    | 18V~36V DC-Input                                                                                                                                       |
| APPLICATION, O | PERATING SYSTEM                                                                                                                                        |
| Application    | Military Platforms Requiring Compliance Where Harsh Temperature, Shock<br>Vibration, Altitude, Dust Conditions.                                        |
| PHYSICAL       |                                                                                                                                                        |
| Dimension      | 250(W) x 350 (L) x 105 (H)mm                                                                                                                           |
| Weight         | 9.8Kg                                                                                                                                                  |
| Chassis        | Aluminum Ally                                                                                                                                          |
|                |                                                                                                                                                        |

## **Appearance**

## Dimension