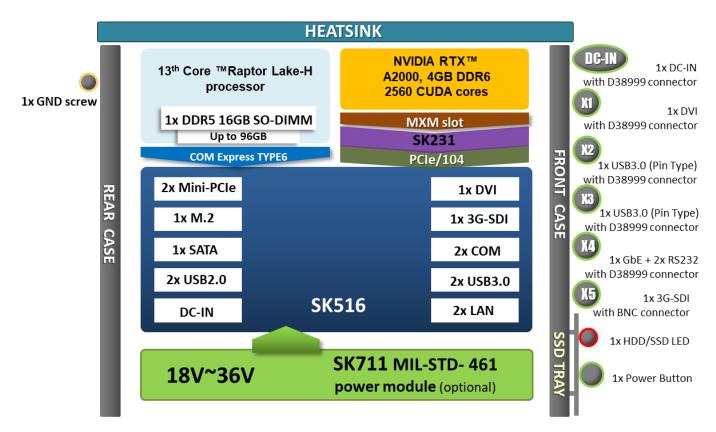

#### **Block Diagram**

#### SYSTEM

| CPU            | Intel® 13 Gen. Raptor Lake-H Processors, integrated Intel® Iris® Xe Graphics<br>- Intel® Core® i7-13800HRE, 45W , 14C/20T, Freq. 2.5/5 GHz, 24MB cache |
|----------------|--------------------------------------------------------------------------------------------------------------------------------------------------------|
| Memory type    | 16GB DDR5 5600 Mbps SO-DIMM, Up to 96GB , non-ECC                                                                                                      |
| GPU            | NVIDIA RTX™ A2000, 4GB GDDR6 memory, 2560 CUDA cores                                                                                                   |
|                | 2x Full-size mini PCIe                                                                                                                                 |
| Expansion Slot | 1x M.2 2280 M key (both PCIe Gen3 x4 from PEG)                                                                                                         |
|                | 1x SATAIII                                                                                                                                             |
| STORAGE        |                                                                                                                                                        |
| SATA           | 1x 2.5" 512GB SSD, Hot Swappable SSD/HDD slot                                                                                                          |
| M.2            | 1x 2280 M key (option)                                                                                                                                 |
| ETHERNET       |                                                                                                                                                        |
| Ethernet       | 2x 10/100/1000 /2.5G Ethernet Ports (One from CPU module)                                                                                              |
| FRONT I/O      |                                                                                                                                                        |
| DC-IN          | 1x 18V~36V DC-IN with D38999 connector                                                                                                                 |
| X1             | 1x DVI with D38999 connector                                                                                                                           |
| X2             | 1x USB3.0 with D38999 Pin type connector                                                                                                               |
| Х3             | 1x USB3.0 with D38999 Pin type connector                                                                                                               |
| X4             | 1x GLAN +2x COM(RS232) with D38999 connector                                                                                                           |
| X5             | 1x 3G-SDI output with BNC connector                                                                                                                    |
| LED            | 1x SSD/HDD LED indicator                                                                                                                               |
| Switch         | 1x IP65 power button , with LED indicator                                                                                                              |
| REAR I/O       |                                                                                                                                                        |
| GND            | 1x GND screw                                                                                                                                           |
| Power          |                                                                                                                                                        |
| Power input    | 18V~36V DC-Input                                                                                                                                       |
| APPLICATION, O | PERATING SYSTEM                                                                                                                                        |
| Application    | Military Platforms Requiring Compliance Where Harsh Temperature, Shock<br>Vibration, Altitude, Dust Conditions.                                        |
| PHYSICAL       |                                                                                                                                                        |
| Dimension      | 250(W) x 350 (L) x 105 (H)mm                                                                                                                           |
| Weight         | 9.8Kg                                                                                                                                                  |
| Chassis        | Aluminum Ally                                                                                                                                          |
|                |                                                                                                                                                        |