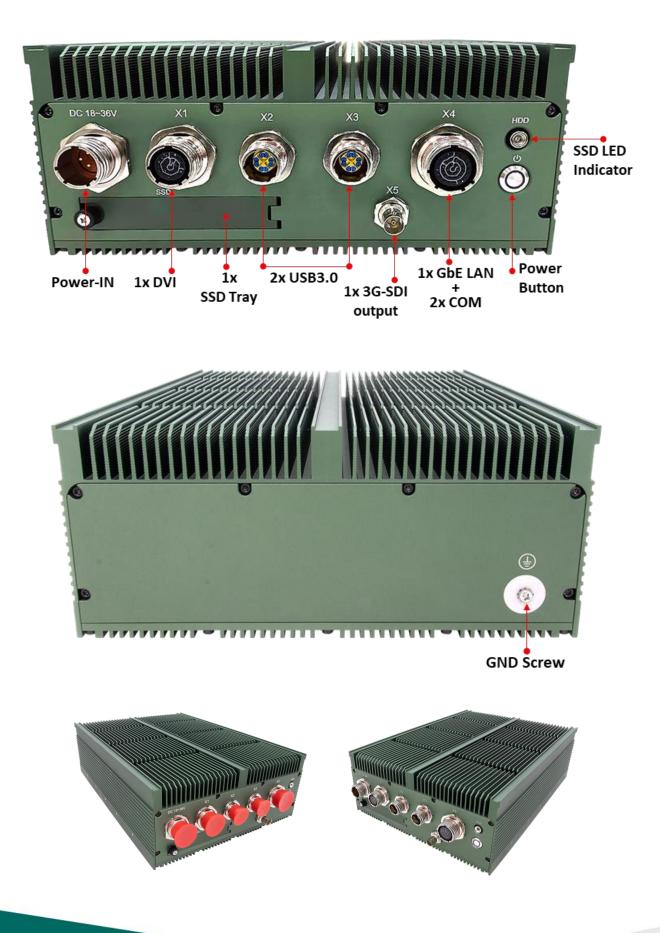

## **Appearance**

#### SYSTEM

| CPU            | Intel® 13 Gen. Raptor Lake-H Processors, integrated Intel® Iris® Xe Graphics<br>- Intel® Core® i7-13800HRE, 45W , 14C/20T, Freq. 2.5/5 GHz, 24MB cache |
|----------------|--------------------------------------------------------------------------------------------------------------------------------------------------------|
| Memory type    | 16GB DDR5 5600 Mbps SO-DIMM, Up to 96GB , non-ECC                                                                                                      |
| GPU            | NVIDIA RTX™ A2000, 4GB GDDR6 memory, 2560 CUDA cores                                                                                                   |
|                | 2x Full-size mini PCIe                                                                                                                                 |
| Expansion Slot | 1x M.2 2280 M key (both PCIe Gen3 x4 from PEG)                                                                                                         |
|                | 1x SATAIII                                                                                                                                             |
| STORAGE        |                                                                                                                                                        |
| SATA           | 1x 2.5" 512GB SSD, Hot Swappable SSD/HDD slot                                                                                                          |
| M.2            | 1x 2280 M key (option)                                                                                                                                 |
| ETHERNET       |                                                                                                                                                        |
| Ethernet       | 2x 10/100/1000 /2.5G Ethernet Ports (One from CPU module)                                                                                              |
| FRONT I/O      |                                                                                                                                                        |
| DC-IN          | 1x 18V~36V DC-IN with D38999 connector                                                                                                                 |
| X1             | 1x DVI with D38999 connector                                                                                                                           |
| X2             | 1x USB3.0 with D38999 Pin type connector                                                                                                               |
| Х3             | 1x USB3.0 with D38999 Pin type connector                                                                                                               |
| X4             | 1x GLAN +2x COM(RS232) with D38999 connector                                                                                                           |
| X5             | 1x 3G-SDI output with BNC connector                                                                                                                    |
| LED            | 1x SSD/HDD LED indicator                                                                                                                               |
| Switch         | 1x IP65 power button , with LED indicator                                                                                                              |
| REAR I/O       |                                                                                                                                                        |
| GND            | 1x GND screw                                                                                                                                           |
| Power          |                                                                                                                                                        |
| Power input    | 18V~36V DC-Input                                                                                                                                       |
| APPLICATION, O | PERATING SYSTEM                                                                                                                                        |
| Application    | Military Platforms Requiring Compliance Where Harsh Temperature, Shock<br>Vibration, Altitude, Dust Conditions.                                        |
| PHYSICAL       |                                                                                                                                                        |
| Dimension      | 250(W) x 350 (L) x 105 (H)mm                                                                                                                           |
| Weight         | 9.8Kg                                                                                                                                                  |
| Chassis        | Aluminum Ally                                                                                                                                          |
|                |                                                                                                                                                        |