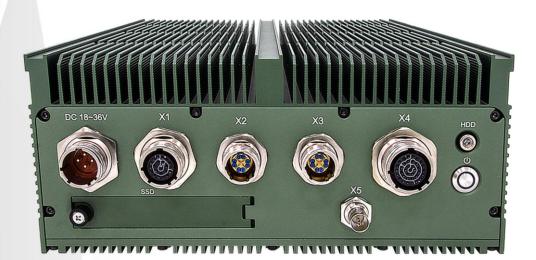

#### SYSTEM

| CPU            | Intel® 13 Gen. Raptor Lake-H Processors, integrated Intel® Iris® Xe Graphics<br>- Intel® Core® i7-13800HRE, 45W , 14C/20T, Freq. 2.5/5 GHz, 24MB cache |
|----------------|--------------------------------------------------------------------------------------------------------------------------------------------------------|
| Memory type    | 16GB DDR5 5600 Mbps SO-DIMM, Up to 96GB , non-ECC                                                                                                      |
| GPU            | NVIDIA RTX™ A2000, 4GB GDDR6 memory, 2560 CUDA cores                                                                                                   |
|                | 2x Full-size mini PCIe                                                                                                                                 |
| Expansion Slot | 1x M.2 2280 M key (both PCIe Gen3 x4 from PEG)                                                                                                         |
|                | 1x SATAIII                                                                                                                                             |
| STORAGE        |                                                                                                                                                        |
| SATA           | 1x 2.5" 512GB SSD, Hot Swappable SSD/HDD slot                                                                                                          |
| M.2            | 1x 2280 M key (option)                                                                                                                                 |
| ETHERNET       |                                                                                                                                                        |
| Ethernet       | 2x 10/100/1000 /2.5G Ethernet Ports (One from CPU module)                                                                                              |
| FRONT I/O      |                                                                                                                                                        |
| DC-IN          | 1x 18V~36V DC-IN with D38999 connector                                                                                                                 |
| X1             | 1x DVI with D38999 connector                                                                                                                           |
| X2             | 1x USB3.0 with D38999 Pin type connector                                                                                                               |
| Х3             | 1x USB3.0 with D38999 Pin type connector                                                                                                               |
| X4             | 1x GLAN +2x COM(RS232) with D38999 connector                                                                                                           |
| X5             | 1x 3G-SDI output with BNC connector                                                                                                                    |
| LED            | 1x SSD/HDD LED indicator                                                                                                                               |
| Switch         | 1x IP65 power button , with LED indicator                                                                                                              |
| REAR I/O       |                                                                                                                                                        |
| GND            | 1x GND screw                                                                                                                                           |
| Power          |                                                                                                                                                        |
| Power input    | 18V~36V DC-Input                                                                                                                                       |
| APPLICATION, O | PERATING SYSTEM                                                                                                                                        |
| Application    | Military Platforms Requiring Compliance Where Harsh Temperature, Shock<br>Vibration, Altitude, Dust Conditions.                                        |
| PHYSICAL       |                                                                                                                                                        |
| Dimension      | 250(W) x 350 (L) x 105 (H)mm                                                                                                                           |
| Weight         | 9.8Kg                                                                                                                                                  |
| Chassis        | Aluminum Ally                                                                                                                                          |
|                |                                                                                                                                                        |

## **Appearance**