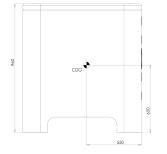

## **KEY POINTS**

- . High Quality TFT LCD (high contrast ratio and luminance)
- . Dimensions : 1740x1190x960 mm
- . Resolution : 1920\*1080 (HD), 4K (format : 16/9)

. Touch sensor : Infrared or Projected Capacitive (gloves use compliant), multitouch : up to 100 points. Typical product availability: 8 to 10 years