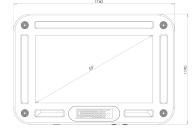

## **KEY POINTS**

- . High Quality TFT LCD (high contrast ratio and luminance)
- . Dimensions : 1740x1190x960 mm
- . Resolution : 1920\*1080 (HD), 4K (format : 16/9)

. Touch sensor : Infrared or Projected Capacitive (gloves use compliant), multitouch : up to 100 points. Typical product availability: 8 to 10 years