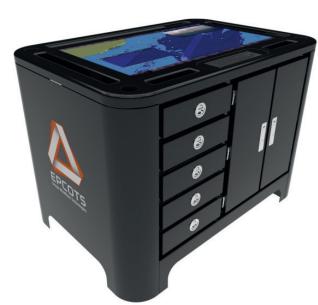

## C-CAP 55 - IEC 60945 Certified

EPCOTS designs and manufactures a range of Marine TouchTable from 32" to 55" for all types of Marine Applications (navigation, VTS, radar...)

Navy and Marine Applications Ground shelter - Army Imaging and Navigation Information and Command System Control and Communication

## **KEY POINTS**

- . High Quality TFT LCD (high contrast ratio and luminance)
- . Dimensions : 1740x1190x960 mm
- . Resolution : 1920\*1080 (HD), 4K (format : 16/9)

. Touch sensor : Infrared or Projected Capacitive (gloves use compliant), multitouch : up to 100 points. Typical product availability: 8 to 10 years