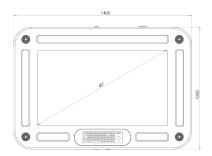

## **KEY POINTS**

- . High Quality TFT LCD (high contrast ratio and luminance)
- . Dimensions : 1400x1000x960 mm
- . Resolution: 1920\*1080 (HD), 4K (format: 16/9)
- . Touch sensor : Infrared or Projected Capacitive (gloves use compliant), multitouch : up to 100 points. Typical product availability: 8 to 10 years
- . Luminance : up to 1000 cd/m² (Sunlight readability enhancement)
- . Viewing angle :  $178^{\circ}/178^{\circ}$
- . Dimming, ON/OFF, OSD access on weatherproof dimmable front panel keyboard (Dimming 0-100%, Blackout with automatic disabling of touch sensor)
- . Protected against liquid spillage (IP65)
- . Color customization, customer logo adding
- . Integrated and configurable PC (CPU, GPU...), stockage on HDD, SSD or CF...
- . I/O interface configurable : Ethernet, USB, Serial port...
- . Power: 115 VAC 60 Hz or 220 VAC 50 Hz