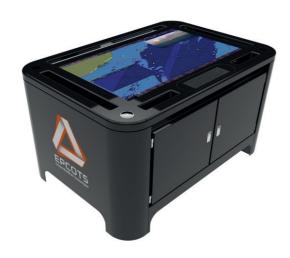

## C-CAP 40 - IEC 60945 Certified

EPCOTS designs and manufactures a range of Marine TouchTable from 32" to 55" for all types of Marine Applications (navigation, VTS, radar...)

Navy and Marine Applications

## **KEY POINTS**

- . High Quality TFT LCD (high contrast ratio and luminance)
- . Dimensions : 1400x1000x960 mm
- . Resolution: 1920\*1080 (HD), 4K (format: 16/9)
- . Touch sensor : Infrared or Projected Capacitive (gloves use compliant), multitouch : up to 100 points. Typical product availability: 8 to 10 years
- . Luminance : up to 1000 cd/m² (Sunlight readability enhancement)
- . Viewing angle :  $178^{\circ}/178^{\circ}$
- . Dimming, ON/OFF, OSD access on weatherproof dimmable front panel keyboard (Dimming 0-100%, Blackout with automatic disabling of touch sensor)
- . Protected against liquid spillage (IP65)
- . Color customization, customer logo adding
- . Integrated and configurable PC (CPU, GPU...), stockage on HDD, SSD or CF...
- . I/O interface configurable : Ethernet, USB, Serial port...
- . Power: 115 VAC 60 Hz or 220 VAC 50 Hz