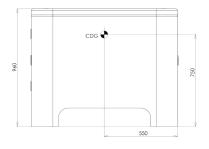

## **KEY POINTS**

- . High Quality TFT LCD (high contrast ratio and luminance)
- . Dimensions : 1400x1000x960 mm
- . Resolution: 1920\*1080 (HD), 4K (format: 16/9)
- . Touch sensor : Infrared or Projected Capacitive (gloves use compliant), multitouch : up to 100 points. Typical product availability: 8 to 10 years
- . Luminance : up to 1000 cd/m² (Sunlight readability enhancement)
- . Viewing angle :  $178^{\circ}/178^{\circ}$
- . Dimming, ON/OFF, OSD access on weatherproof dimmable front panel keyboard (Dimming 0-100%, Blackout with automatic disabling of touch sensor)
- . Protected against liquid spillage (IP65)
- . Color customization, customer logo adding
- . Integrated and configurable PC (CPU, GPU...), stockage on HDD, SSD or CF...
- . I/O interface configurable : Ethernet, USB, Serial port...
- . Power: 115 VAC 60 Hz or 220 VAC 50 Hz