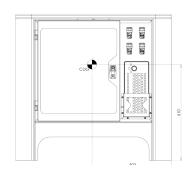

## **KEY POINTS**

- . High Quality TFT LCD (high contrast ratio and luminance)
- . Dimensions: 988x682x960 mm
- . Resolution: 1920\*1080 (HD), 4K (format: 16/9)
- . Touch sensor : Infrared or Projected Capacitive (gloves use compliant), multitouch : up to 100 points. Typical product availability: 8 to 10 years
- . Luminance : up to 1000 cd/m² (Sunlight readability enhancement)
- . Viewing angle :  $178^{\circ}/178^{\circ}$
- . Dimming, ON/OFF, OSD access on weatherproof dimmable front panel keyboard (Dimming 0-100%, Blackout with automatic disabling of touch sensor)
- . Protected against liquid spillage (IP65)
- . Color customization, customer logo adding
- . Integrated and configurable PC (CPU, GPU...), stockage on HDD, SSD or CF...
- . I/O interface configurable : Ethernet, USB, Serial port...
- . Power: 115 VAC 60 Hz or 220 VAC 50 Hz