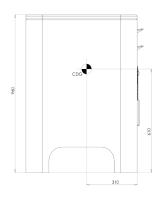

## **KEY POINTS**

- . High Quality TFT LCD (high contrast ratio and luminance)
- . Dimensions: 988x682x960 mm
- . Resolution: 1920\*1080 (HD), 4K (format: 16/9)
- . Touch sensor : Infrared or Projected Capacitive (gloves use compliant), multitouch : up to 100 points. Typical product availability: 8 to 10 years
- . Luminance : up to 1000 cd/m² (Sunlight readability enhancement)
- . Viewing angle :  $178^{\circ}/178^{\circ}$
- . Dimming, ON/OFF, OSD access on weatherproof dimmable front panel keyboard (Dimming 0-100%, Blackout with automatic disabling of touch sensor)
- . Protected against liquid spillage (IP65)
- . Color customization, customer logo adding
- . Integrated and configurable PC (CPU, GPU...), stockage on HDD, SSD or CF...
- . I/O interface configurable : Ethernet, USB, Serial port...
- . Power: 115 VAC 60 Hz or 220 VAC 50 Hz