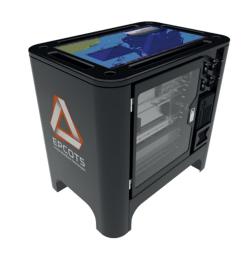

## C-CAP 32 - IEC 60945 Certified

EPCOTS designs and manufactures a range of Marine TouchTable from 32" to 55" for all types of Marine Applications (navigation, VTS, radar...)

Navy and Marine Applications

## **KEY POINTS**

- . High Quality TFT LCD (high contrast ratio and luminance)
- . Dimensions: 988x682x960 mm
- . Resolution: 1920\*1080 (HD), 4K (format: 16/9)
- . Touch sensor : Infrared or Projected Capacitive (gloves use compliant), multitouch : up to 100 points. Typical product availability: 8 to 10 years
- . Luminance : up to 1000 cd/m² (Sunlight readability enhancement)
- . Viewing angle :  $178^{\circ}/178^{\circ}$
- . Dimming, ON/OFF, OSD access on weatherproof dimmable front panel keyboard (Dimming 0-100%, Blackout with automatic disabling of touch sensor)
- . Protected against liquid spillage (IP65)
- . Color customization, customer logo adding
- . Integrated and configurable PC (CPU, GPU...), stockage on HDD, SSD or CF...
- . I/O interface configurable : Ethernet, USB, Serial port...
- . Power: 115 VAC 60 Hz or 220 VAC 50 Hz