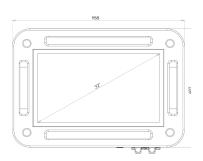

## **KEY POINTS**

- . High Quality TFT LCD (high contrast ratio and luminance)
- . Dimensions: 988x682x960 mm
- . Resolution: 1920\*1080 (HD), 4K (format: 16/9)
- . Touch sensor : Infrared or Projected Capacitive (gloves use compliant), multitouch : up to 100 points. Typical product availability: 8 to 10 years
- . Luminance : up to 1000 cd/m² (Sunlight readability enhancement)
- . Viewing angle :  $178^{\circ}/178^{\circ}$
- . Dimming, ON/OFF, OSD access on weatherproof dimmable front panel keyboard (Dimming 0-100%, Blackout with automatic disabling of touch sensor)
- . Protected against liquid spillage (IP65)
- . Color customization, customer logo adding
- . Integrated and configurable PC (CPU, GPU...), stockage on HDD, SSD or CF...
- . I/O interface configurable : Ethernet, USB, Serial port...
- . Power: 115 VAC 60 Hz or 220 VAC 50 Hz