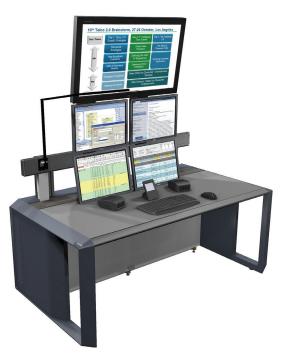

#### Easy Access Cable Management

Strategy SX utilizes wider and deeper cable raceways, allowing you to run more cables in an organized manner. Full front and rear access makes adding or changing cabling quick and easy. This sophisticated integrated cable management system hides cables within the frame and ensures a clutter-free workspace with a modern look.