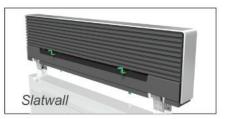

#### Choose Your Slat System

Strategy SX incorporates the latest in slat support technology. Choose from a slatwall or slatrail system. Both can handle a variety of mounted accessories including multiple monitors. The slatwall is available in a single, double or triple high configuration. The slatrail can be curved to fit within a curved console configuration.