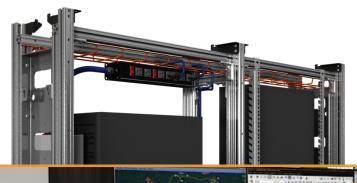

#### Easy Access Cable Management

Strategy SX utilizes wider and deeper cable raceways, allowing you to run more cables in an organized manner. Full front and rear access makes adding or changing cabling quick and easy. This sophisticated integrated cable management system hides cables within the frame and ensures a clutter-free workspace with a modern look.