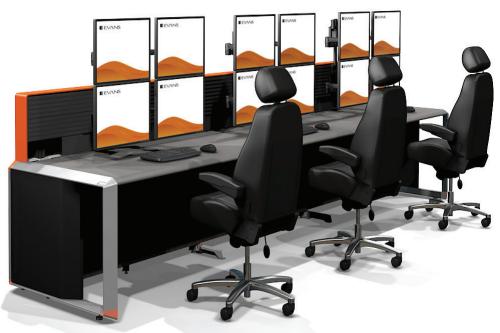

From generous leg room to patented ergonomic nosing and adjustable monitor mounts, Strategy SX is designed to help the operator perform at optimal efficiency. With almost endless configuration and finishing options Strategy SX is the most complete and adaptable console on the market.

### Built to Last, Designed to Impress

The heavy-duty extruded metal frame offers superior strength and durability and the reengineered structure allows for increased cavity room inside the console.

Fully customized end panels are a great way to exercise your creativity. Choose from glass, metal or laminate, then get creative with colors, logos, lights and more. The Strategy SX pushes the boundaries of what is possible.