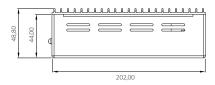

### **Dimensions**

| Distributed by: |  |
|-----------------|--|
|                 |  |
|                 |  |
|                 |  |
|                 |  |
|                 |  |
|                 |  |