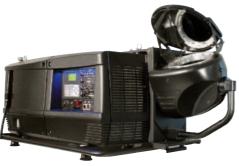

## **ArenaView Orbital Head**

An experience the audience will never forget

## ArenaView Orbital Head

The ArenaView Orbital Head system is your digital lighting solution for large-scale events, concerts, and sport arenas. With super bright 22,000 lumens of power and the ability to change projection positions on command, the ArenaView Orbital Head and any Barco FLM projector combine to provide the most flexible and powerful digital projection product available on the market. When teamed with the Axon Media Server, the Orbital Head and projector create the Arena View system—a complete turnkey media presentation package that turns any floor, ceiling, or projection surface into an interactive audience experience. Using the Axon Collage Generator feature, multiple projectors can combine to project one large edge-blended image without pre-rendering custom content. ArenaView generates the high impact and excitement that only digital lighting can provide audiences.

**AXON** digital media server

**ArenaView** orbital head

projector

- Modular system—quick set up with any FLM projector
- Change projection positions on command
- Add custom content in seconds
- · Direct playback of video feeds
- Large scale collage projection multiple units can make one big graphic or can project images to independent targets
- · DMX control of the orbital head and projector