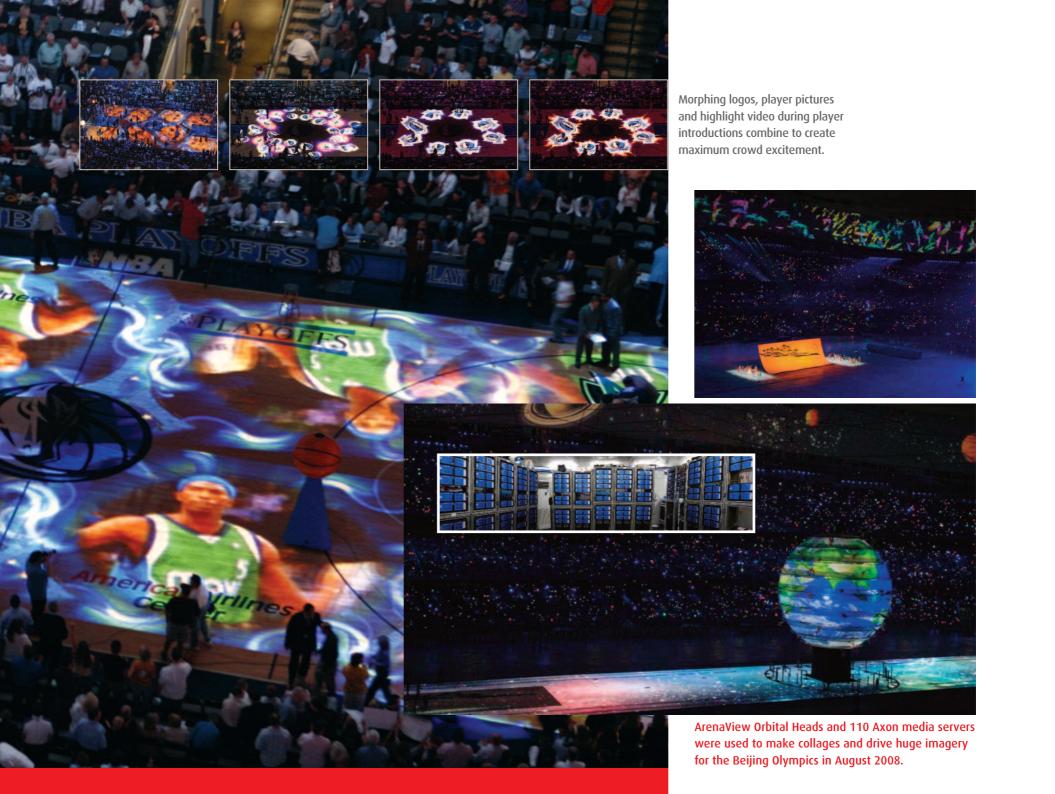

## ArenaView Orbital Head

The ArenaView Orbital Head system is your digital lighting solution for large-scale events, concerts, and sport arenas. With super bright 22,000 lumens of power and the ability to change projection positions on command, the ArenaView Orbital Head and any Barco FLM projector combine to provide the most flexible and powerful digital projection product available on the market. When teamed with the Axon Media Server, the Orbital Head and projector create the Arena View system—a complete turnkey media presentation package that turns any floor, ceiling, or projection surface into an interactive audience experience. Using the Axon Collage Generator feature, multiple projectors can combine to project one large edge-blended image without pre-rendering custom content. ArenaView generates the high impact and excitement that only digital lighting can provide audiences.

**AXON** digital media server

**ArenaView** orbital head

projector

- Modular system—quick set up with any FLM projector
- Change projection positions on command
- Add custom content in seconds
- · Direct playback of video feeds
- Large scale collage projection multiple units can make one big graphic or can project images to independent targets
- · DMX control of the orbital head and projector