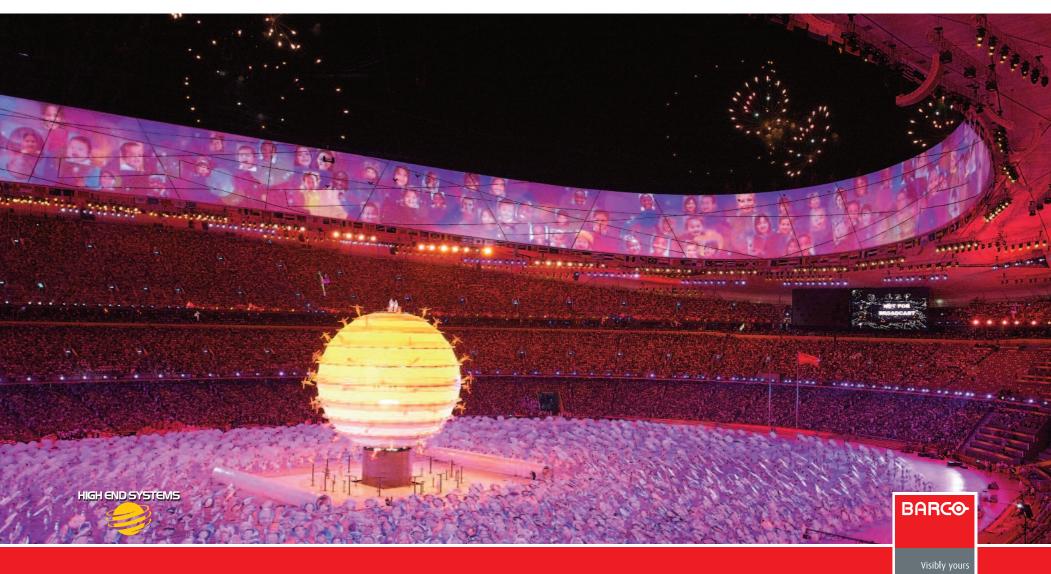

## Crowd Pleaser.

## ArenaView transforms your space into a stunning visual showcase

The ArenaView Orbital Head is part of a complete turnkey multimedia presentation package for large-scale event facilities. ArenaView allows venues to not only use the entire arena as a creative palette, but as a source of possible revenue for sporting events, concerts, corporate events or any other production that needs an arena or other large facility to hold it.

- Hit virtually any spot in the building with video or graphics content—turn the venue floor (or ceiling) into a projected presentation or advertising space
- Multiple units can be "collaged" together for the largest Edge Blended images
- Incorporate and change video on-the-fly as excitement happens
- Sell customizable sponsor ad packages and let the system pay for itself
- Engage the crowd in interactive events, teasers, games
- Create return on investment (ROI) by selling to facility renters and corporate sponsors