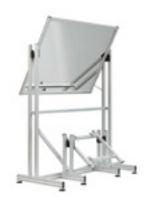

#### One-mirror solutions

## SMALL #6115

Mirror width up to 1750 mm Sill height up to 1200 mm

#### MEDIUM #6135

Mirror width up to 2300 mm Sill height up to 900 mm

#### LARGE #6155

Mirror width up to 3300 mm Sill height up to 600 mm