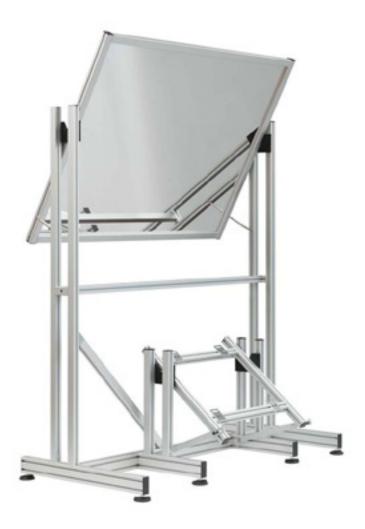

# dnp Integrated Rearpro Rigs

dnp's new Integrated Rearpro Rigs consist of a series of simple and cost-effective modules for easy installation of rear projection screens.

## Save time, space and money

The integration of projector and mirror rigs in one flexible solution makes alignment of projector and mirrors a breeze. To reduce installation time even further, the rig is pre-assembled on delivery.

With a smaller footprint than previous models, the new range reduces build-in depth by approximately 60 %. This makes them ideal for environments with limited installation space, such as meeting rooms, conference rooms and home applications.

#### Robust design for big installations

Designed to support the weight of heavy glass mirrors, dnp's new Integrated Rearpro Rigs are also ideal for the installation of very large screens in control rooms and TV studios.

The rigs are available in One-mirror or Two-mirror versions covering the entire range of dnp rear projection screens.

Choose between glass or foil mirrors (please order separately).

All standard projectors with a recommended lens throw ratio from 0.75 – 1.6:1 are supported.