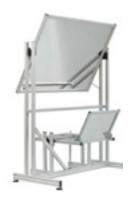

#### Two mirror solutions

## SMALL #6125

Mirror width up to 1750 mm Sill height up to 1200 mm

#### MEDIUM #6145

Mirror width up to 2300 mm Sill height up to 900 mm

#### LARGE #6165

Mirror width up to 3300 mm Sill height up to 600 mm