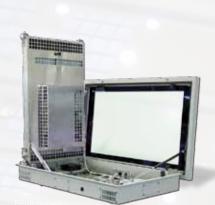

#### **Configurations**

The modular concept allows the integration of different electronic platforms.

Filte

Connectors

IP54 protection

Graphic Engine Board non-Windows based operating system