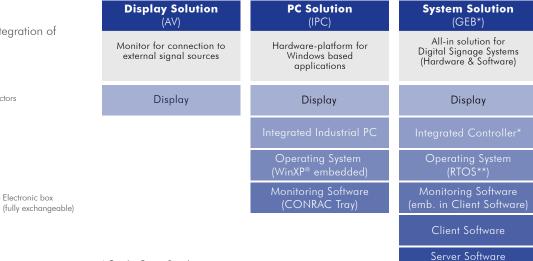

#### **Configurations**

The modular concept allows the integration of different electronic platforms.

Filte

Connectors

IP54 protection

Graphic Engine Board non-Windows based operating system