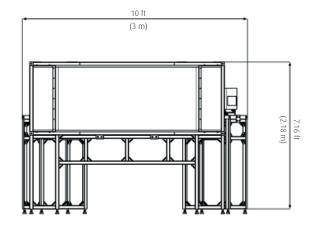

# **Specifications**

- HFOV: 120°
- VFOV: 40°
- Footprint : < 10 ft. X 10 ft (3 x 3 m)
- Total Height < 86.6 in. (2.2 m)

# Drawings and dimensions