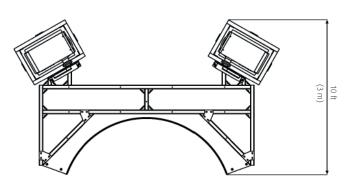

# **Specifications**

- HFOV: 120°
- VFOV: 40°
- Footprint : < 10 ft. X 10 ft (3 x 3 m)
- Total Height < 86.6 in. (2.2 m)

# Drawings and dimensions