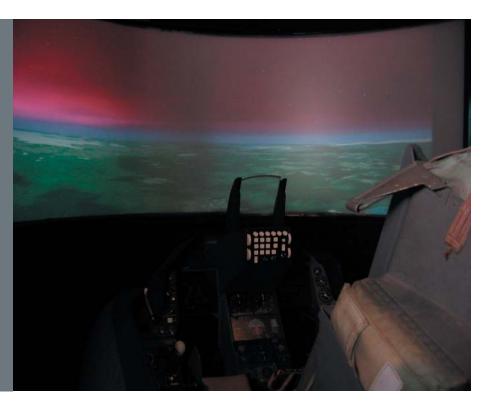

## Immersive simulation display system

Barco's new HALO system is **a breakthrough** in immersive display system technology. This system is powered by a Barco projection system that displays your contents onto a **unique cylindrical**, **rear-projection screen**, creating a continuous field-of-view. The two-channel, edge-blended display system **eliminates distracting shadows** produced in front-projected display systems, as well as view-interrupting bezels typically found in LCD panel systems.

# **HALO**<sup>TM</sup>

Hato is a result of Barco's collaboration with the military to improve training performance and increase the military's effectiveness.