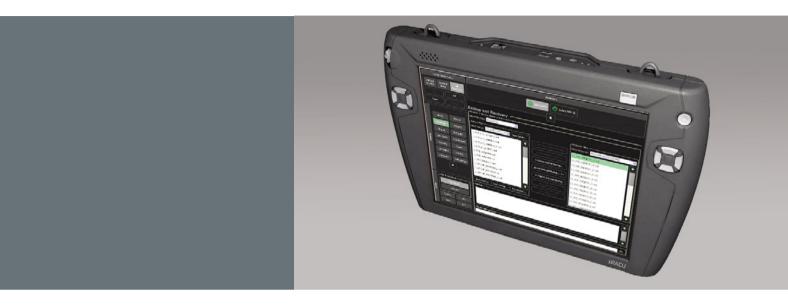

## **XDS-RACU**

# Multi-projector system remote controller

Barco's XDS-RACU makes it easy for you to control a multi-projector display system quickly, efficiently and securely – and from one central point. Through its easy touch or button interface, you can perform all necessary alignment and routine maintenance tasks. At a glance, you'll have a quick overview of your entire system's status.

Quickly download or upload all relevant settings

Manage groups and subgroups of projectors

Control all relevant image settings with one touch

Barco nv

Pres. Kennedypark 35, B-8500 Kortrijk Europe, Middle-East, Africa: +32 56 26 20 09 USA: +1 678 475 8000