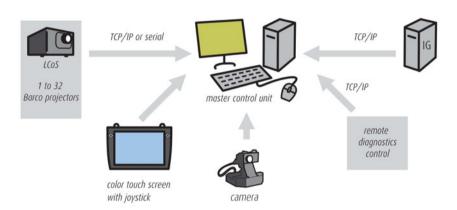

Whether you need to control a single visualization environment or multiple display centers, the XDS-RACU gives you the power and flexibility to manage your visual system unlike any tool on the market today.