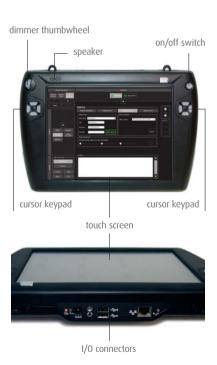

### Set all parameters

Compatible with most of Barco's projector offering, the XDS-RACU allows you to define projector groups and calibrate all display parameters. This includes settings for color and brightness equalization, geometry correction and smearing reduction as well as time of day (TOD) settings to seamlessly transition from day to night training. In addition, its sleek, attractive styling makes it perfect for use in a simulator, virtual reality center or planetarium.

Quickly download or upload all relevant settings

Manage groups and subgroups of projectors

Control all relevant image settings with one touch

Barco nv

Pres. Kennedypark 35, B-8500 Kortrijk Europe, Middle-East, Africa: +32 56 26 20 09 USA: +1 678 475 8000