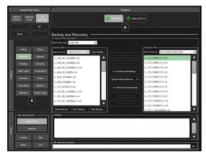

#### **Full backup**

Barco's XDS-RACU supports a full system backup and diskless operation in high-security environments. The XDS-RACU automatically detects projector types and locations, and downloads its display parameters.

You can also store various control and projector parameters in a central location to considerably reduce MTTR or get backup projectors running in no time, with all the settings of your previous system. As these settings are saved on your control unit as well as your projector, you effectively have a foolproof backup.