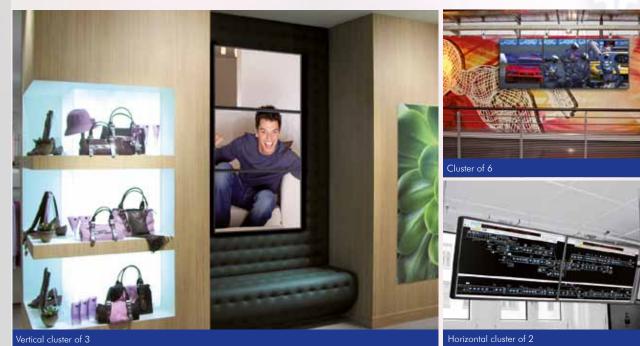

### The Narrow Bezel series is ideally suited for video walls, guest and visitor information systems, POI (Pointof-Information), POW (Point-of-Waiting) and POS (Point-of-Sale) applications.

### An application long waited for can now be realised: Display walls using large flat screens with near to no disturbing frame in between.

The latest generation of flat screens for digital signage is mainly characterised by the almost frameless design. The minimum bezel width the high resolution and excellent image quality makes the Narrow Bezel series the ideal displays for cluster solutions and video walls.