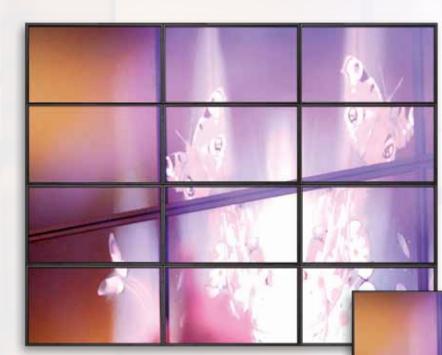

### An application long waited for can now be realised: Display walls using large flat screens with near to no disturbing frame in between.

The latest generation of flat screens for digital signage is mainly characterised by the almost frameless design. The minimum bezel width the high resolution and excellent image quality makes the Narrow Bezel series the ideal displays for cluster solutions and video walls.

- Bezel width of less than 15mm
- Landscape and portrait mode possible
- Remote control & monitoring
- Sunlight readable high brightness panels for installation in high-ambient-light conditions (optional)
- VESA compatibility simplifies quick & easy mounting
- Long-term service and support guaranteed