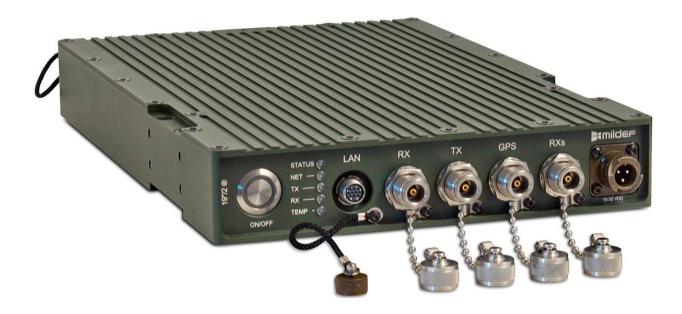

## 19"/2® Sat Router SRM201

The 19"/2® Sat Router SRM201 is based on the iDirect iCONNEX e850mp Satellite Router card. It's a high performance remote networking solution, offering tremendous flexibility, security and network capacity. Developed to meet the most demanding user requirements, Sat Router SRM201 are ideal for military environments requiring mobile, reliable, fast, secure, and encrypted data communications.

| Technical Specification |                                                                               |
|-------------------------|-------------------------------------------------------------------------------|
| Description             | Satellite Router is based on the iDirect iCONNEX e850mp Satellite Router card |
| Interfaces              | 1 x RX (N-Type)                                                               |
| (front)                 | 1 x Tx (N-Type)                                                               |
|                         | 1 x Rx simple (N-Type)                                                        |
|                         | 1 x GPS (N-Type)                                                              |
|                         | 1 x LAN (Mighty Mouse)                                                        |
|                         | 1 x DC In, 10-32 V (ITS connector)                                            |
| Interface<br>(back)     | 1 x Console port (Mighty mouse)                                               |
| Case                    | Aluminium                                                                     |
| Dimensions              | 220 x 360 x 44 mm (W x D x H)                                                 |
| Other                   | No Fans                                                                       |