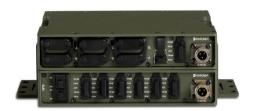

## 19"/2 system

One device can be mounted in a 19" rack Two devices can be mounted together in a 19" rack Two or more devices can be stacked on top of each other

Two stacked on top of each other