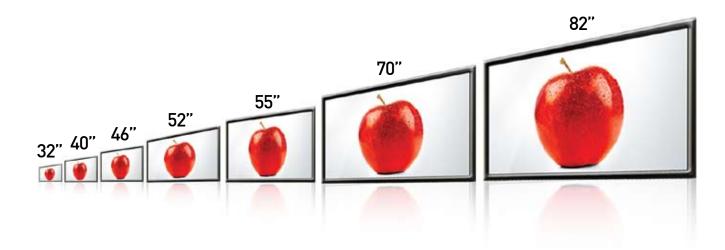

## Specification

|                        |                                                                   | 0LS-<br>3201NGB                                |                   |                     | OLS-<br>5201NGB | OLS-<br>5501NGB | OLS-<br>7001NGB | OLS-<br>8201NGB | OLS-<br>4001NGP | OLS-<br>4601NGP | OLS-<br>5501NGP | OLS-<br>7001NGP | 0LS-<br>8201NGP |  |
|------------------------|-------------------------------------------------------------------|------------------------------------------------|-------------------|---------------------|-----------------|-----------------|-----------------|-----------------|-----------------|-----------------|-----------------|-----------------|-----------------|--|
| DID Panel              | DID Panel Inch                                                    | 32"                                            | 40"               | 46"                 | 52"             | 55"             | 70"             | 82"             | 40"             | 46"             | 55"             | 70"             | 82"             |  |
|                        | Number of Pixels                                                  | 1366<br>x 768<br>(WXGA)                        |                   | 1920 x 1080 (WUXGA) |                 |                 |                 |                 |                 |                 |                 |                 |                 |  |
|                        | Brightness                                                        |                                                | 450cd/m² 700cd/m² |                     |                 |                 |                 |                 |                 |                 |                 |                 |                 |  |
|                        | Contrast Ratio                                                    |                                                | 4000:1 3000:1     |                     |                 |                 |                 |                 |                 |                 |                 |                 |                 |  |
|                        | Viewing Angle (H/W) 178° / 178°                                   |                                                |                   |                     |                 |                 |                 |                 |                 |                 |                 |                 |                 |  |
|                        | Life time                                                         | 50,000 h                                       |                   |                     |                 |                 |                 |                 |                 |                 |                 |                 |                 |  |
| Industrial<br>AD Board | Input Ports HDMI / PC(D-Sub) / Component / CVBS / Audio / RS-232C |                                                |                   |                     |                 |                 |                 |                 |                 |                 |                 |                 |                 |  |
|                        | Output Ports                                                      | HDMI (DVI FORMAT) / Component / CVBS / RS-232C |                   |                     |                 |                 |                 |                 |                 |                 |                 |                 |                 |  |
|                        | Sound Built in 10W x 2 amp                                        |                                                |                   |                     |                 |                 |                 |                 |                 |                 |                 |                 |                 |  |
| Power                  | Input Voltage 100 ~ 240V AC, 50/60hz                              |                                                |                   |                     |                 |                 |                 |                 |                 |                 |                 |                 |                 |  |
|                        | Power Consumption                                                 | 150W                                           | 200W              | 260W                | 300W            | 330W            | 750W            | 950W            | 220W            | 280W            | 360W            | 850W            | 950W            |  |
|                        | Stand By Power Consumption < 1W                                   |                                                |                   |                     |                 |                 |                 |                 |                 |                 |                 |                 |                 |  |