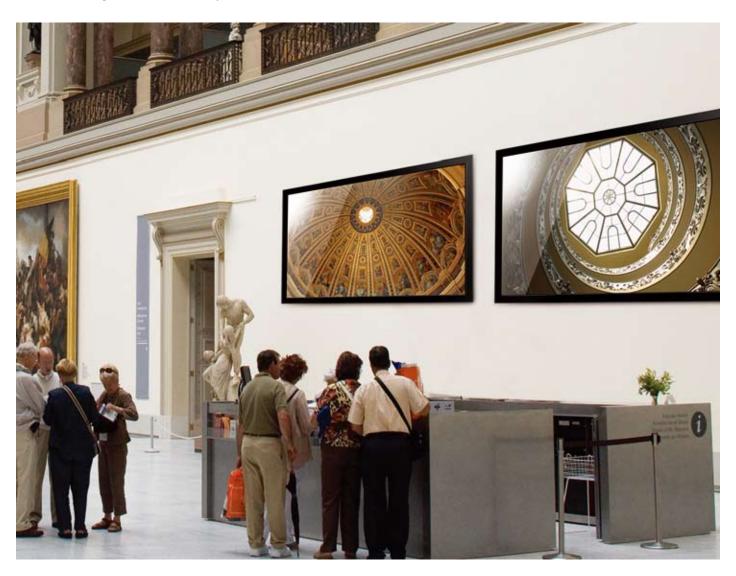

## Industrial Monitor

Industrial Monitors of Your Choice. Orion PDP Industrial monitors represent the evolution of digital displays. The unique user-friendly and cost-effective features enable users to be adaptable to any public display usage. Featuring seamless digital connectivity, multi-display control and easy-to-use remote management system, Orion PDP Industrial Monitors allow you to create a true digital environment to your needs.